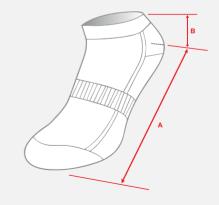

#### **HOW TO MEASURE ANKLE SOCKS**

All measurements are in cm.

To find the measurements right for you, place a sock that fits you well on a flat surface and measure as marked on the diagram below.

Foot Length (A) measurement is to be taken from top of toe to middle of heel. Leg Length (B) measurement is taken from middle of heel to top of sock.