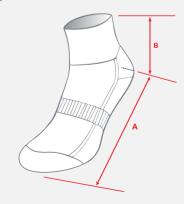

#### **HOW TO MEASURE CREW SOCKS**

All measurements are in cm.

To find the measurements right for you, place a sock that fits you well on a flat surface and measure as marked on the diagram below.

Foot Length (A) measurement is to be taken from top of toe to middle of heel. Leg Length (B) measurement is taken from middle of heel to top of sock.