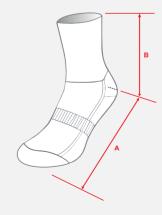

### **HOW TO MEASURE QUARTER SOCKS**

All measurements are in cm.

To find the measurements right for you, place a sock that fits you well on a flat surface and measure as marked on the diagram below.

Foot Length (A) measurement is to be taken from top of toe to middle of heel. Leg Length (B) measurement is taken from middle of heel to top of sock.