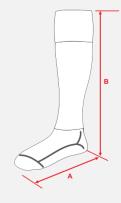

#### **HOW TO MEASURE ELITE SOCKS**

All measurements are in cm.

To find the measurements right for you, place a sock that fits you well on a flat surface and measure as marked on the diagram below.

Foot Length (A) measurement is to be taken from top of toe to middle of heel. Leg Length (B) measurement is taken from middle of heel to top of turnover.