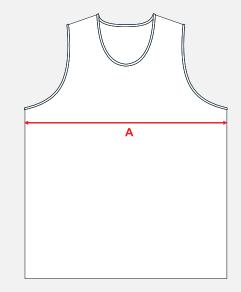

### **HOW TO MEASURE TOPS**

#### All measurements are in **cm**.

To find the measurements right for you, place a garment on a flat surface and measure as marked on the diagram below.

Half Chest (A) measurements are taken **2cm** below arm hole.

## Performance Singlet

| MENS      | XS    | s     | М     | L     | XL    | 2XL   | 3XL   | 4XL   | 5XL   | 6XL   | 7XL   |
|-----------|-------|-------|-------|-------|-------|-------|-------|-------|-------|-------|-------|
| 1/2 CHEST | 49-51 | 51-53 | 53-55 | 55-57 | 58-60 | 61-63 | 64-66 | 66-68 | 68-69 | 69-70 | 71-72 |
| LADIES    | L6    | L8    | L10   | L12   | L14   | L16   | L18   | L20   | L22   |       |       |
| 1/2 CHEST | 41-43 | 43-45 | 45-47 | 47-49 | 49-51 | 51-54 | 54-57 | 57-60 | 60-63 |       |       |
| KIDS      | ко    | К1    | K2    | K3    | K4    | K6    | К8    | K10   | K12   | K14   | K16   |
| 1/2 CHEST | 28-29 | 29-30 | 30-31 | 31-33 | 33-35 | 36-38 | 38-40 | 40-42 | 42-44 | 44-46 | 46-48 |