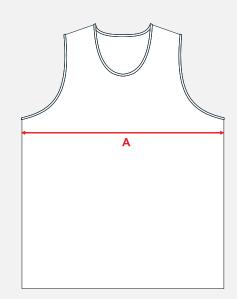

### **HOW TO MEASURE TOPS**

All measurements are in **cm**.

To find the measurements right for you, place a garment on a flat surface and measure as marked on the diagram below.

Half Chest (A) measurements are taken **2cm** below arm hole.

#### **Endurance & Apex Basketball Singlet**

| MENS      | XS    | s     | м     | L     | XL    | 2XL   | 3XL   | 4XL   | 5XL   | 6XL   | 7XL   |
|-----------|-------|-------|-------|-------|-------|-------|-------|-------|-------|-------|-------|
| 1/2 CHEST | 51-53 | 53-55 | 55-57 | 57-59 | 59-61 | 61-63 | 63-65 | 65-67 | 67-69 | 69-71 | 71-73 |
| LADIES    | L6    | L8    | L10   | L12   | L14   | L16   | L18   | L20   | L22   |       |       |
| 1/2 CHEST | 41-43 | 43-45 | 45-47 | 47-49 | 50-52 | 53-55 | 56-58 | 59-61 | 62-64 |       |       |
| KIDS      | К2    | КЗ    | К4    | К6    | К8    | K10   | K12   | K14   | K16   |       |       |
| 1/2 CHEST | 31-33 | 33-35 | 35-37 | 37-39 | 39-41 | 41-43 | 43-45 | 45-47 | 47-50 |       |       |