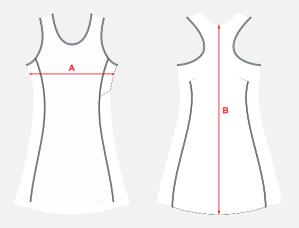

#### **HOW TO MEASURE A NETBALL DRESS**

All measurements are in cm.

To find the measurements right for you, place a garment that fits you well on a flat surface and measure as marked on the diagram below.

Half Chest (A) measurement is to be taken 2cm below the armhole.

Body Length (B) measurement is to be taken from the centre back neck to the end of the garment. PLEASE NOTE THIS DRESS HAS A SCOOPED BACK AND IS LONGER THEN THE FRONT.