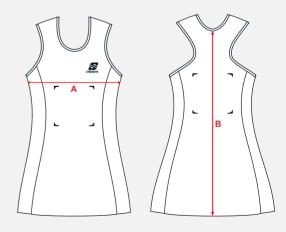

#### **HOW TO MEASURE A NETBALL DRESS**

All measurements are in cm.

To find the measurements right for you, place a garment that fits you well on a flat surface and measure as marked on the diagram below.

Half Chest (A) measurement is to be taken 2cm below the armhole.

Body Length (B) measurement is taken from the centre back neck to the end of garment.