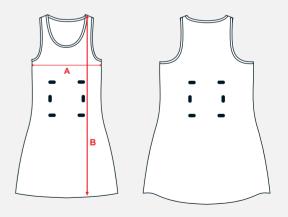

#### **HOW TO MEASURE A NETBALL DRESS**

All measurements are in cm.

To find the measurements right for you, place a garment that fits you well on a flat surface and measure as marked on the diagram below.

Half Chest (A) measurement is to be taken 2cm below the armhole.

Body Length (B) measurement is taken from the shoulder point on front to the end of garment. Please note back is scooped so measurement is taken from front.