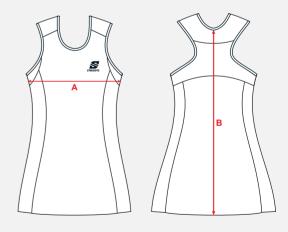

#### **HOW TO MEASURE A NETBALL DRESS**

All measurements are in cm.

To find the measurements right for you, place a garment that fits you well on a flat surface and measure as marked on the diagram below.

Half Chest (A) measurement is to be taken 2cm below the armhole. Body Length (B) measurement is taken from the centre back neck to the end of garment.